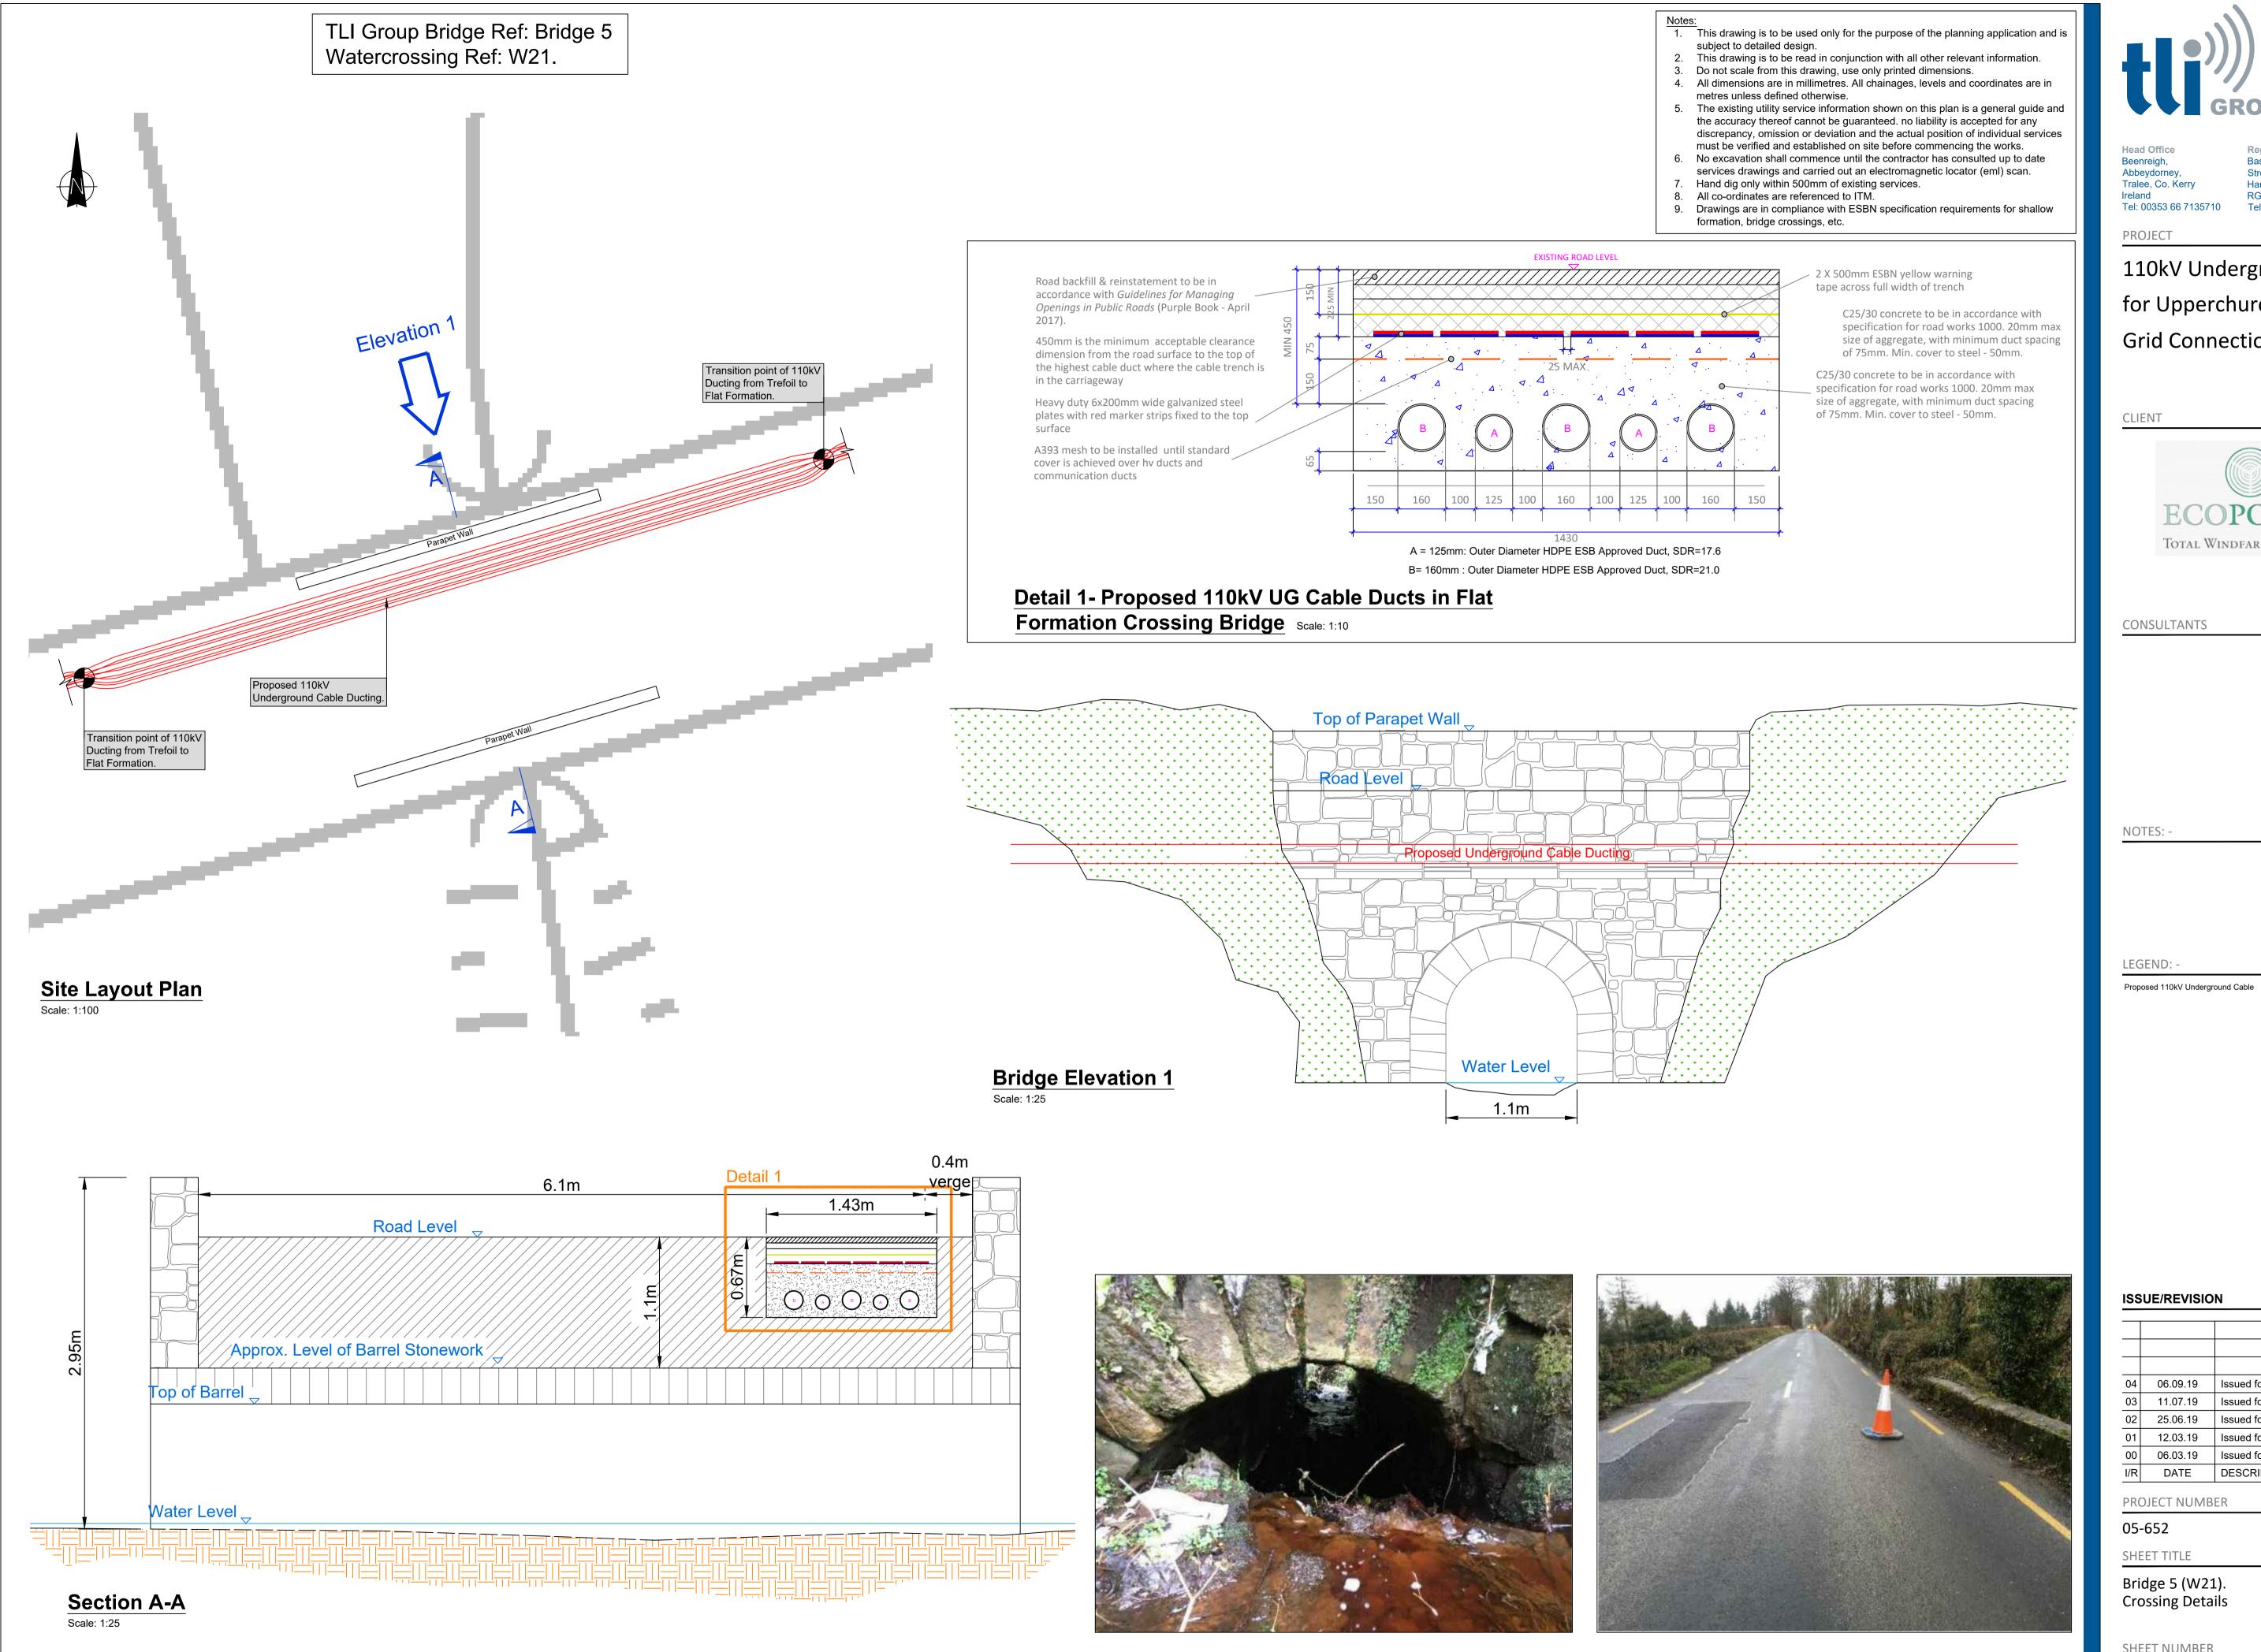

PROJECT NUMBER

SHEET TITLE

Bridge 5 (W21). **Crossing Details** 

SHEET NUMBER

05652-519